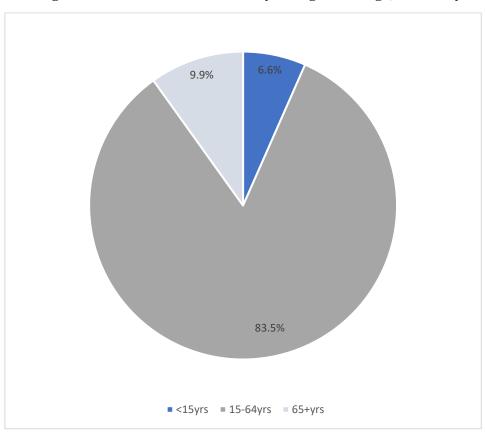

The ages of the visitors were categorized into three broad groups: those younger than 15 years who are regarded as children, those 15 to 64 years who are regarded as working age population, and those 65 years and older are considered retirees. The overall results show that **5,496** visitors (**6.6** percent) visitors were aged less than 15 years, **69,095** visitors (**83.5** percent) were aged 15 to 64 years, and **8,159** visitors (**9.9** percent) were aged 65 years and older (**Figure 3 & Table 5**).