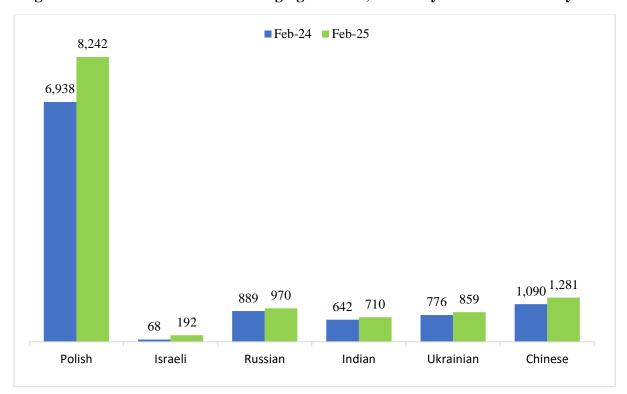

The number of visitors from emerging markets in February 2025 (Poland, India, Russia, Israel, China, and Ukraine) increased by **17.8** percent compared with the number of visitors recorded in February 2024. Other performances are shown in (**Figure 4 & Annex I**).

Annex I: Visitors Arrival from Emerging Markets, February 2024, February 2025 & January 2025

| Nationality | February<br>2024 | · · · · · · · · · · · · · · · · · · · |        | % Change<br>February 2025<br>and February<br>2024 | % Change<br>February 2025<br>and January 2025 |  |
|-------------|------------------|---------------------------------------|--------|---------------------------------------------------|-----------------------------------------------|--|
| Russian     | 889              | 1,448                                 | 970    | 9.1                                               | -33.0                                         |  |
| Polish      | 6,938            | 8,150                                 | 8,242  | 18.8                                              | 1.1                                           |  |
| Ukrainian   | 776              | 1,414                                 | 859    | 10.7                                              | -39.3                                         |  |
| Chinese     | 1,090            | 1,570                                 | 1,281  | 17.5                                              | -18.4                                         |  |
| Indian      | 642              | 772                                   | 710    | 10.6                                              | -8.0                                          |  |
| Israeli     | 68               | 294                                   | 192    | 182.4                                             | -34.7                                         |  |
| Total       | 10,403           | 13,648                                | 12,254 | 17.8                                              | -10.2                                         |  |