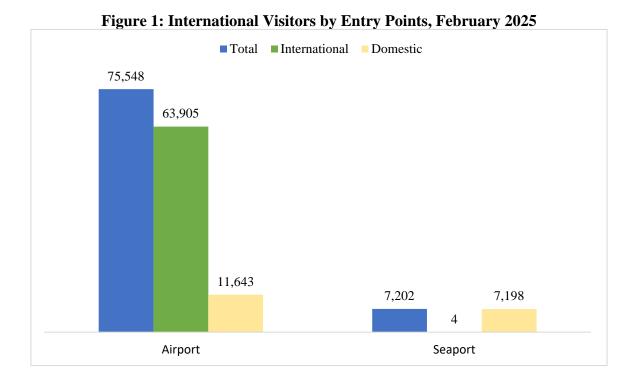

The data shows that in February 2025, **75,548** visitors, equivalent to **91.3** percent of the total visitors, entered through the Airport. **63,905** visitors entered by international flights and **11,643** by domestic flights. The remaining **7,202** visitors entered through the seaport, of whom **4** were entered by cruise ship and **7,198** were by sea ferry from Tanzania Mainland, as shown in **Figure 1** and **Table 2**.