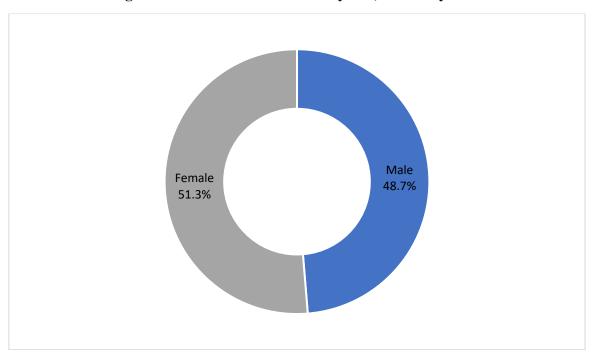

**Table 4 and Figure 2** show that **40,288** visitors (**48.7** percent) were male and **42,462** (**51.3** percent) were female. The number of males increased by 0.1 while females decreased by **3.1** percent, compared with January 2025.